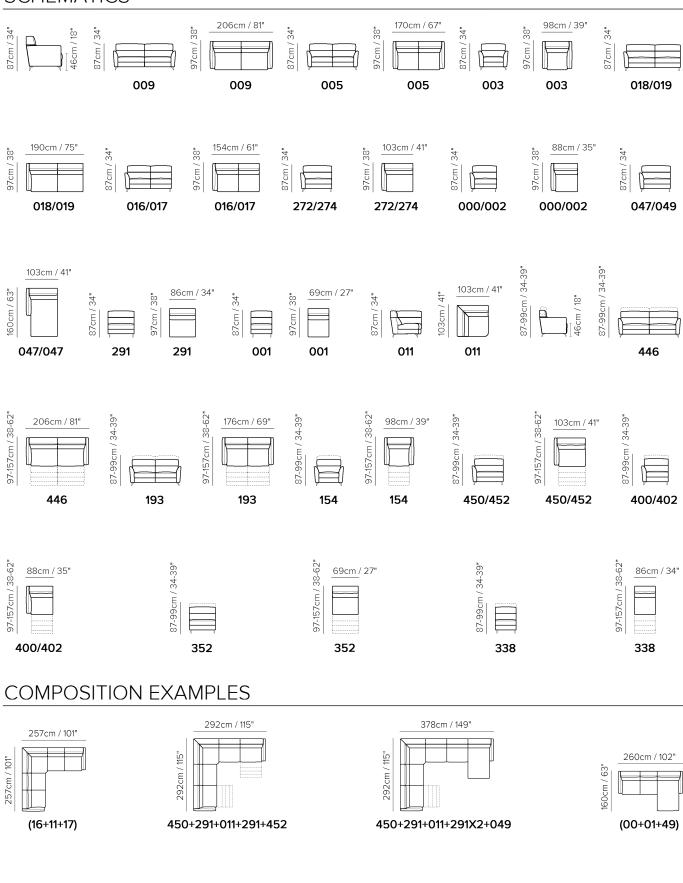

## STAN 3035

SCHEMATICS

- Feet available in metal finishings 77 (Glossy Chromed) / 78 (Black Chrome)
- Feet height 11,0 cm