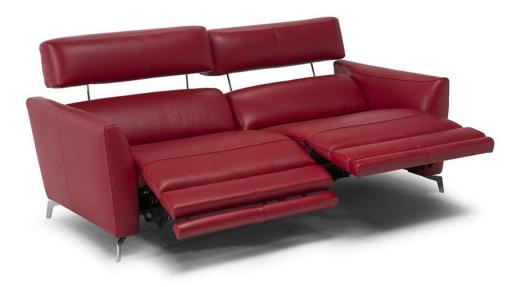

### TECHNICAL INFORMATION

| *  | COVERING | Leather<br>🔽     | Soft Cover                                        |                                                      |               |                                                                                             |
|----|----------|------------------|---------------------------------------------------|------------------------------------------------------|---------------|---------------------------------------------------------------------------------------------|
| #  | LEGS     | Wood             | Metal                                             | Plastic                                              | Castors       | Upholstered                                                                                 |
| 4  | FILLING  |                  | Fiber Sea<br>Foam<br>Feather/Fiber Mix<br>Feather | et cushion Fiber<br>Foam<br>Feather/Fiber<br>Feather | Back cushion  | <ul> <li>□ Fiber</li> <li>✓ Foam</li> <li>□ Feather/Fiber Mix</li> <li>□ Feather</li> </ul> |
| ٤. | COMFORT  | Standard Comfort | Firm Comfort                                      |                                                      |               |                                                                                             |
| *  | FUNCTION | Bed              | Electric motion                                   | Motion                                               | Recliner<br>🔽 | Sliding                                                                                     |
| *  | OPTIONS  | Removable        | Nails                                             | Contrast Stitching                                   |               |                                                                                             |