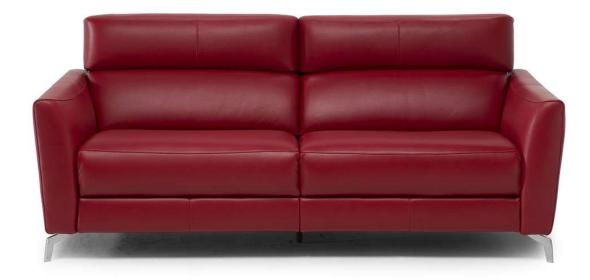

## STAN 3035



Vers. 446



Vers. 446



## STAN 3035

SCHEMATICS



### TECHNICAL INFORMATION

| *  | COVERING | Leather<br>🔽     | Soft Cover                                        |                                                      |               |                                                                                             |
|----|----------|------------------|---------------------------------------------------|------------------------------------------------------|---------------|---------------------------------------------------------------------------------------------|
| #  | LEGS     | Wood             | Metal                                             | Plastic                                              | Castors       | Upholstered