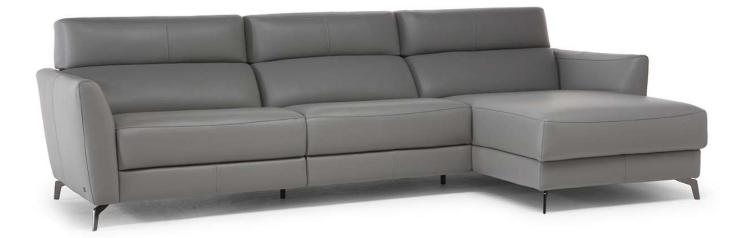

## STAN 3035



Vers. 446



Vers. 446



## STAN 3035

SCHEMATICS



### TECHNICAL INFORMATION

| *  | COVERING | Leather<br>🔽     | Soft Cover                                        |                                                      |               |                                                                                             |
|----|----------|------------------|---------------------------------------------------|------------------------------------------------------|---------------|---------------------------------------------------------------------------------------------|
| #  | LEGS     | Wood             | Metal                                             | Plastic                                              | Castors       | Upholstered