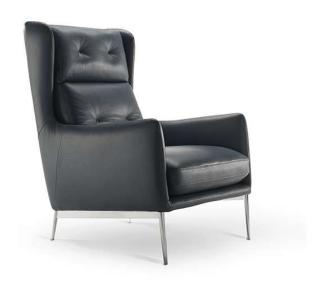

■ Vers. 012



■ Vers. 012



# NATUZZI ITALIA

## **AFTEREIGHT 3033**

### **SCHEMATICS**



# NATUZZI ITALIA

## **AFTEREIGHT 3033**

### **TECHNICAL INFORMATION**

| *        | COVERING | Leather 🗸    | Soft Cover                                |                                 |              |                                      |
|----------|----------|--------------|-------------------------------------------|---------------------------------|--------------|--------------------------------------|
| <b>+</b> | LEGS     | Wood         | Plastic                                   | Metal                           | Upholstered  | Castors                              |
| 4        | FILLING  | Arms    ✓    | Fiber Seat Foam Feather/Fiber Mix Feather | cushion Fiber Foam Feather/Fibe | Back cushion | F