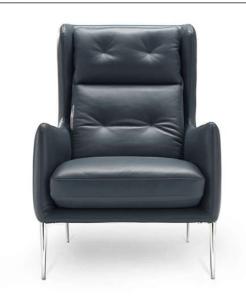

■ Vers. 012



■ Vers. 012



# NATUZZI ITALIA

## **AFTEREIGHT 3033**

### **SCHEMATICS**



# NATUZZI ITALIA

## **AFTEREIGHT 3033**

### **TECHNICAL INFORMATION**

| *        | COVERING | Leather 🗸    | Soft Cover                                |                                 |              |                                      |
|----------|----------|--------------|-------------------------------------------|---------------------------------|--------------|--------------------------------------|
| <b>+</b> | LEGS     | Wood         | Plastic                                   | Metal                           | Upholstered  | Castors                              |
| 4        | FILLING  | Arms    ✓    | Fiber Seat Foam Feather/Fiber Mix Feather | cushion Fiber Foam Feather/Fibe | B