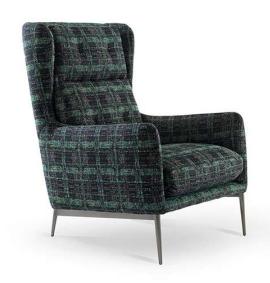

■ Vers. 012



■ Vers. 012



# NATUZZI ITALIA

## **AFTEREIGHT 3033**

### **SCHEMATICS**



# NATUZZI ITALIA

## **AFTEREIGHT 3033**

### **TECHNICAL INFORMATION**

| *        | COVERING | Leather 🗸    | Soft Cover                                |                                 |              |                                      |
|----------|----------|--------------|-------------------------------------------|---------------------------------|--------------|--------------------------------------|
| <b>+</b> | LEGS     | Wood         | Plastic                                   | Metal                           | Upholstered  | Castors                              |
| 4        | FILLING  | Arms    ✓    | Fiber Seat Foam Feather/Fiber Mix Feather | cushion Fiber Foam Feather/Fibe | Back cushion | Fiber Foam Feath