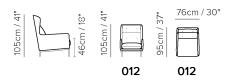

■ Vers. 012



■ Vers. 012



# NATUZZI ITALIA

## **AFTEREIGHT 3033**

### **SCHEMATICS**



# NATUZZI ITALIA

## **AFTEREIGHT 3033**

### **TECHNICAL INFORMATION**

| *        | COVERING | Leather 🗸    | Soft Cover                                |                                 |              |                                      |
|----------|----------|--------------|-------------------------------------------|---------------------------------|--------------|--------------------------------------|
| <b>+</b> | LEGS     | Wood         | Plastic                                   | Metal                           | Upholstered  | Castors                              |
| 4        | FILLING  | Arms    ✓    | Fiber Seat Foam Feather/Fiber Mix Feather | cushion Fiber Foam Feather/Fibe | Back cushion | Fiber Foam Feather/Fiber Mix Feather |
| 4        | COMFORT  | Firm Comfort | St