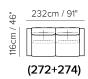

■ Vers. 272+274



■ Vers. 272+274



### NATUZZI EDITIONS

## Sublime C138

#### **SCHEMATICS**





### COMPOSITION EXAMPLES











## Sublime C138

#### TECHNICAL INFORMATION

| *        | COVERING | Mix 🗸            | Leather<br>✓                              | Soft Cover                      |              |                                      |
|----------|----------|------------------|-------------------------------------------|---------------------------------|--------------|--------------------------------------|
| <b>+</b> | LEGS     | Wood             | Metal 🗸                                   | Plastic                         | Castors      | Upholstered                          |
| 4        | FILLING  |                  | Fiber Seat Foam Feather/Fiber Mix Feather | Cushion Fiber Foam Feather/Fibe | Back cushion | Fiber Foam Feather/Fiber Mix Feather |
| <b>L</b> | COMFORT  | Standard Comfort | Firm Com