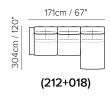

■ Vers. 272+274



■ Vers. 272+274



### NATUZZI EDITIONS

## Sublime C138

#### **SCHEMATICS**





### COMPOSITION EXAMPLES











## Sublime C138

#### TECHNICAL INFORMATION

| *        | COVERING | Mix 🗸            | Leather<br>✓                              | Soft Cover                      |              |                                      |
|----------|----------|------------------|-------------------------------------------|---------------------------------|--------------|--------------------------------------|
| <b>+</b> | LEGS     | Wood             | Metal 🗸                                   | Plastic                         | Castors      | Upholstered                          |
| 4        | FILLING  |                  | Fiber Seat Foam Feather/Fiber Mix Feather | Cushion Fiber Foam Feather/Fibe | Back cushion | Fiber Foam Feather/Fiber Mix Feather |
| <b>L</b> | COMFORT  | Standard Comfort | Firm