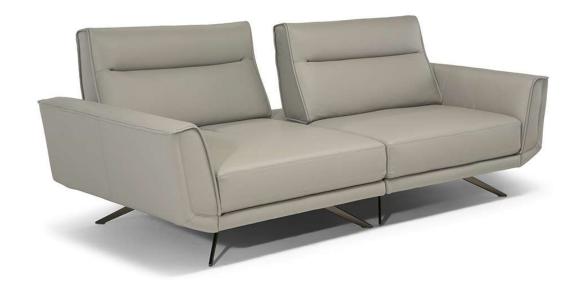

■ Vers. 272+274



■ Vers. 272+274



### NATUZZI EDITIONS

## Sublime C138

#### **SCHEMATICS**





### COMPOSITION EXAMPLES











## Sublime C138

#### TECHNICAL INFORMATION

| *        | COVERING | Mix 🗸            | Leather<br>✓                              | Soft Cover                      |              |                                      |
|----------|----------|------------------|-------------------------------------------|---------------------------------|--------------|--------------------------------------|
| <b>+</b> | LEGS     | Wood             | Metal 🗸                                   | Plastic                         | Castors      | Upholstered                          |
| 4        | FILLING  |                  | Fiber Seat Foam Feather/Fiber Mix Feather | Cushion Fiber Foam Fea