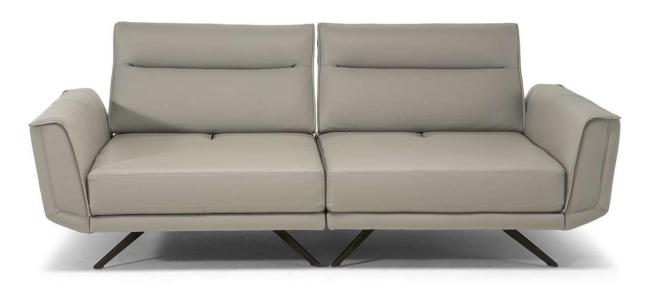

■ Vers. 272+274



■ Vers. 272+274



### NATUZZI EDITIONS

## Sublime C138

#### **SCHEMATICS**





### COMPOSITION EXAMPLES











## Sublime C138

#### TECHNICAL INFORMATION

| *        | COVERING | Mix 🗸            | Leather<br>✓                              | Soft Cover                      |              |                                      |
|----------|----------|------------------|-------------------------------------------|---------------------------------|--------------|--------------------------------------|
| <b>+</b> | LEGS     | Wood             | Metal 🗸                                   | Plastic                         | Castors      | Upholstered                          |
| 4        | FILLING  |                  | Fiber Seat Foam Feather/Fiber Mix Feather | Cus