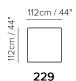

■ Vers. 272+274



■ Vers. 272+274



### NATUZZI EDITIONS

## Sublime C138

#### **SCHEMATICS**





### COMPOSITION EXAMPLES











## Sublime C138

#### TECHNICAL INFORMATION

| *        | COVERING | Mix 🗸            | Leather<br>✓                              | Soft Cover                      |              |                                      |
|----------|----------|------------------|-------------------------------------------|---------------------------------|--------------|--------------------------------------|
| <b>+</b> | LEGS     | Wood             | Metal 🗸                                   | Plastic                         | Castors      | Upholstered                          |
| 4        | FILLING  |                  | Fiber Seat Foam Feather/Fiber Mix Feather | Cushion Fiber Foam Feather/Fibe | Back cushion | Fiber Foam Feather/Fiber Mix Feather |
| <b>L</b> | COMF