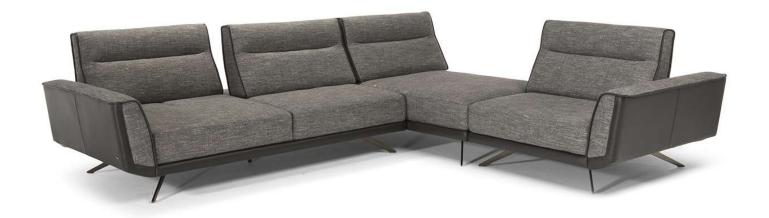

■ Vers. 272+274



■ Vers. 272+274



### NATUZZI EDITIONS

## Sublime C138

#### **SCHEMATICS**





### COMPOSITION EXAMPLES











## Sublime C138

#### TECHNICAL INFORMATION

| *        | COVERING | Mix 🗸            | Leather<br>✓                              | Soft Cover                      |              |                                      |
|----------|----------|------------------|-------------------------------------------|---------------------------------|--------------|--------------------------------------|
| <b>+</b> | LEGS     | Wood             | Metal 🗸                                   | Plastic                         | Castors      | Upholstered                          |
| 4        | FILLING  |                  | Fiber Seat Foam Feather/Fiber Mix Feather | Cushion Fiber Foam Feather/Fibe | Back cu