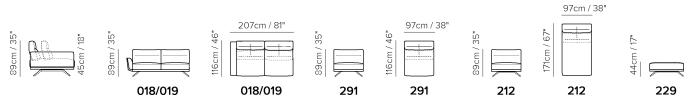

■ Vers. 272+274



■ Vers. 272+274



### NATUZZI EDITIONS

## Sublime C138

#### **SCHEMATICS**





### COMPOSITION EXAMPLES











## Sublime C138

#### TECHNICAL INFORMATION

| *        | COVERING | Mix 🗸            | Leather<br>✓                              | Soft Cover                      |              |                                      |
|----------|----------|------------------|-------------------------------------------|---------------------------------|--------------|--------------------------------------|
| <b>+</b> | LEGS     | Wood             | Metal 🗸                                   | Plastic                         | Castors      | Upholstered                          |
| 4        | FILLING  |                  | Fiber Seat Foam Feather/Fiber Mix Feather | Cushion Fiber Foam Feather/Fibe | Back cushion | Fiber Foam Feather/Fiber Mix Feather |
| <b>L</b> | CO