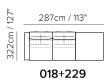

■ Vers. 272+274



■ Vers. 272+274



### NATUZZI EDITIONS

## Sublime C138

#### **SCHEMATICS**





### COMPOSITION EXAMPLES











## Sublime C138

#### TECHNICAL INFORMATION

| *        | COVERING | Mix 🗸            | Leather<br>✓                              | Soft Cover                      |              |                                      |
|----------|----------|------------------|-------------------------------------------|---------------------------------|--------------|--------------------------------------|
| <b>+</b> | LEGS     | Wood             | Metal 🗸                                   | Plastic                         | Castors      | Upholstered                          |
| 4        | FILLING  |                  | Fiber Seat Foam Feather/Fiber Mix Feather | Cushion Fiber Foam Feather/Fibe | Back cushion | Fiber Foam Feather/Fiber Mix Feather |
| <b>L</b> | COMFORT  | Standard Comfort | Fi