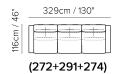

■ Vers. 272+274



■ Vers. 272+274



### NATUZZI EDITIONS

## Sublime C138

#### **SCHEMATICS**





### COMPOSITION EXAMPLES











## Sublime C138

#### TECHNICAL INFORMATION

| *        | COVERING | Mix 🗸            | Leather<br>✓                              | Soft Cover                      |              |                                      |
|----------|----------|------------------|-------------------------------------------|---------------------------------|--------------|--------------------------------------|
| <b>+</b> | LEGS     | Wood             | Metal 🗸                                   | Plastic                         | Castors      | Upholstered                          |
| 4        | FILLING  |                  | Fiber Seat Foam Feather/Fiber Mix Feather | Cushion Fiber Foam Feather/Fibe | Back cushion | Fiber Foam Feather/Fiber Mix Feather |
| <b>L</b> | COMFORT  | Standard Comfort | Firm C