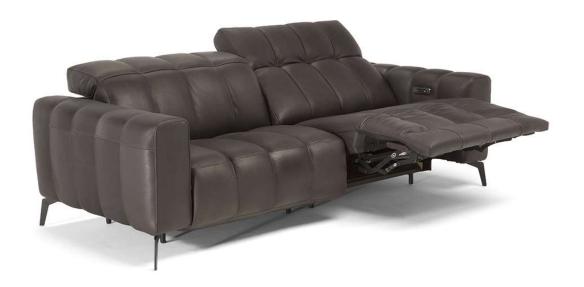

#### **NOTES**

- Dual power mechanism with external switch on the side panel that activates recliner and headrest and includes an USB charging port
- Tight Seat Cushion (the seat cushions of the models are fixed to the frame)
- Tight Back Cushion (the back cushions of the models are fixed to the frame)
- Wood Frame
- Without Feet Assembled (the feet will be in a bag inside the package)
- Plastic Wrap (the model will be wrapped in a plastic bag)
- Feet available in metal finishings 77 (Glossy Chromed) / 79 (Matte Black)
- Feet height 15,5 cm