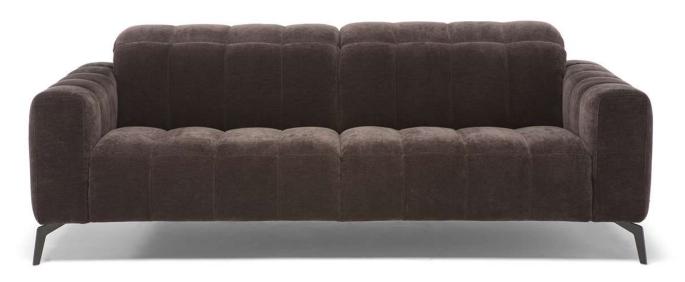

■ Vers. 009



■ Vers. 009



## NATUZZI EDITIONS

## Portento C142

### **SCHEMATICS**





### Portento C142

#### TECHNICAL INFORMATION

| *        | COVERING | Leather 🗸        | Soft Cover                                        |                                          |              |                                |
|----------|----------|------------------|---------------------------------------------------|------------------------------------------|--------------|--------------------------------|
| <b>+</b> | LEGS     | Wood             | Metal<br>🗸                                        | Plastic                                  | Castors      | Upholstered                    |
| 4        | FILLING  | F                | iber Seat<br>foam<br>feather/Fiber Mix<br>feather | Cushi