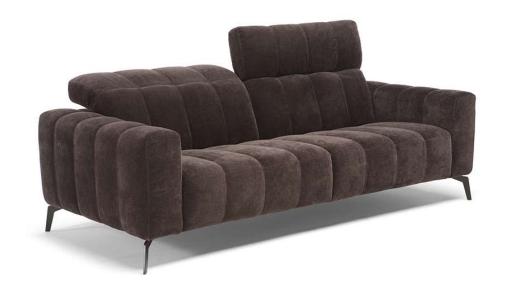

#### **NOTES**

- Dual power mechanism with external switch on the side panel that activates recliner and headrest and includes an USB charging port
- Tight Seat Cushion (the seat cushions of the models are fixed to the frame)
- Tight Back Cushion (the back cushions of the models are fixed to the frame)
- Wood Frame
- Without Feet Assembled (the feet will be in a bag inside the package)
- Plastic Wrap (the model will be wrapped in a plastic bag)
- Feet available in metal finishings 77 (Glossy Chromed) / 79 (Matte Black)
- Feet height 15,5 cm