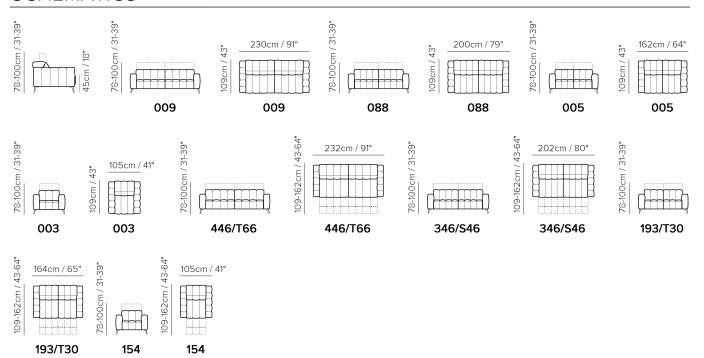

■ Vers. 009



■ Vers. 009



## NATUZZI EDITIONS

## Portento C142

### **SCHEMATICS**





### Portento C142

#### TECHNICAL INFORMATION

| *        | COVERING | Leather 🗸        | Soft Cover                                        |                                          |              |                                |
|----------|----------|------------------|---------------------------------------------------|------------------------------------------|--------------|--------------------------------|
| <b>+</b> | LEGS     | Wood             | Metal<br>🗸                                        | Plastic                                  | Castors      | Upholstered                    |
| 4        | FILLING  | F                | iber Seat<br>foam<br>feather/Fiber Mix<br>feather | Cushion Fiber Foam Feather/Fiber Feather | Back cushion | Foam Feather/Fiber Mix Feather |
| <u>