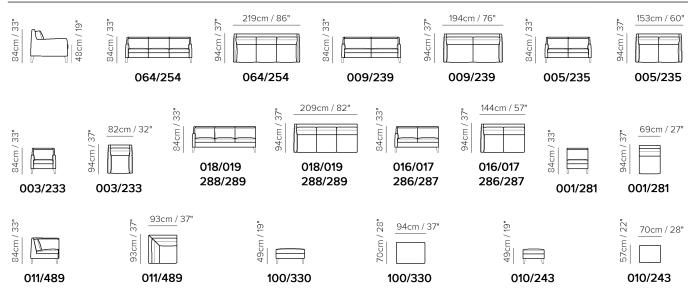

### NATUZZI EDITIONS

## Quiete C009



Vers. 064



Vers. 233



Vers. 100+001+011+019

## NATUZZI EDITIONS

## Quiete C009

### SCHEMATICS



#### COMPOSITION EXAMPLES



# NATUZZI EDITIONS

## Quiete C009

### TECHNICAL INFORMATION

| *        | COVERING | Leather<br>🔽 | Soft Cover                                         |                                                 |              |                                                                                             |
|----------|----------|--------------|----------------------------------------------------|-------------------------------------------------|--------------|---------------------------------------------------------------------------------------------|
| \$       | LEGS     | Wood         | Plastic                                            | Metal                                           | Upholstered  | Castors