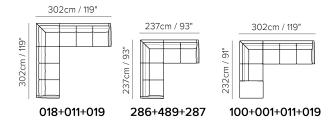

### NATUZZI EDITIONS

## Quiete C009



Vers. 064



Vers. 233



Vers. 100+001+011+019

## NATUZZI EDITIONS

## Quiete C009

### SCHEMATICS



#### COMPOSITION EXAMPLES



# NATUZZI EDITIONS

## Quiete C009

### TECHNICAL INFORMATION

| *        | COVERING | Leather<br>🔽 | Soft Cover                                         |                                                 |              |                                                                                             |
|----------|----------|--------------|----------------------------------------------------|-------------------------------------------------|--------------|---------------------------------------------------------------------------------------------|
| \$       | LEGS     | Wood         | Plastic                                            | Metal                                           | Upholstered  | Castors