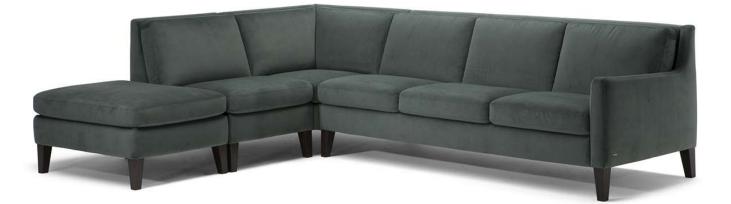

### NATUZZI EDITIONS

## Quiete C009



Vers. 064



Vers. 233



Vers. 100+001+011+019

## NATUZZI EDITIONS

## Quiete C009

### SCHEMATICS



#### COMPOSITION EXAMPLES



# NATUZZI EDITIONS

## Quiete C009

### TECHNICAL INFORMATION

| *        | COVERING | Leather<br>🔽 | Soft Cover                                         |                                                 |              |                                                                                             |
|----------|----------|--------------|----------------------------------------------------|-------------------------------------------------|--------------|---------------------------------------------------------------------------------------------|
| \$       | LEGS     | Wood         | Plastic                                            | Metal